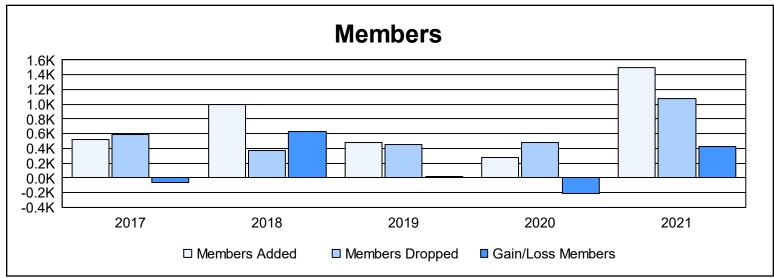

District 315B2 As of June 2021 Cumulative

| Year      | New<br>Clubs | Dropped<br>Clubs | Gain/<br>Loss<br>Clubs | New<br>Members | Charter<br>Members | Reinstate<br>Members | Transfer<br>Members | Total<br>Member<br>Added | Total<br>Members<br>Dropped | Gain/<br>Loss<br>Members |
|-----------|--------------|------------------|------------------------|----------------|--------------------|----------------------|---------------------|--------------------------|-----------------------------|--------------------------|
| 2016-2017 | 5            | 4                | 1                      | 375            | 120                | 4                    | 20                  | 519                      | 585                         | -66                      |
| 2017-2018 | 25           | 0                | 25                     | 407            | 527                | 50                   | 18                  | 1,002                    | 367                         | 635                      |
| 2018-2019 | 10           | 7                | 3                      | 234            | 234                | 10                   | 1                   | 479                      | 456                         | 23                       |
| 2019-2020 | 5            | 2                | 3                      | 134            | 120                | 13                   | 5                   | 272                      | 481                         | -209                     |
| 2020-2021 | 26           | 15               | 11                     | 691            | 736                | 31                   | 44                  | 1,502                    | 1,081                       | 421                      |
| Average   | 14           | 6                | 9                      | 368            | 347                | 22                   | 18                  | 755                      | 594                         | 161                      |