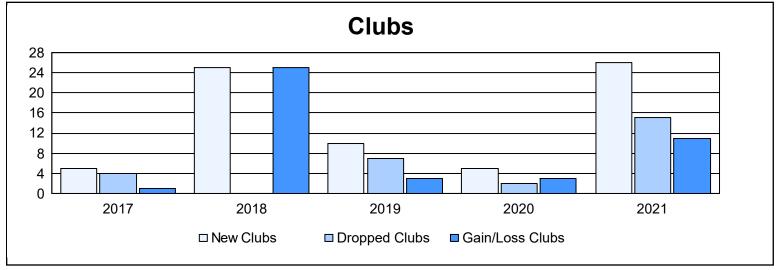

District 315B2 As of June 2021 Cumulative

| Year      | New<br>Clubs | Dropped<br>Clubs | Gain/<br>Loss<br>Clubs | New<br>Members | Charter<br>Members | Reinstate<br>Members | Transfer<br>Members | Total<br>Member<br>Added | Total<br>Members<br>Dropped | Gain/<br>Loss<br>Members |
|-----------|--------------|------------------|------------------------|----------------|--------------------|----------------------|---------------------|--------------------------|-----------------------------|--------------------------|
| 2016-2017 | 5            | 4                | 1                      | 375            | 120                | 4                    | 20                  | 519                      | 585                         | -66                      |
| 2017-2018 | 25           | 0                | 25                     | 407            | 527                | 50                   | 18                  | 1,002                    | 367                         | 635                      |
| 2018-2019 | 10           | 7                | 3                      | 234            | 234                | 10                   | 1                   | 479                      | 456                         | 23                       |
| 2019-2020 | 5            | 2                | 3                      | 134            | 120                | 13                   | 5                   | 272                      | 481                         | -209                     |
| 2020-2021 | 26           | 15               | 11                     | 691            | 736                | 31                   | 44                  | 1,502                    | 1,081                       | 421                      |
| Average   | 14           | 6                | 9                      | 368            | 347                | 22                   | 18                  | 755                      | 594                         | 161                      |